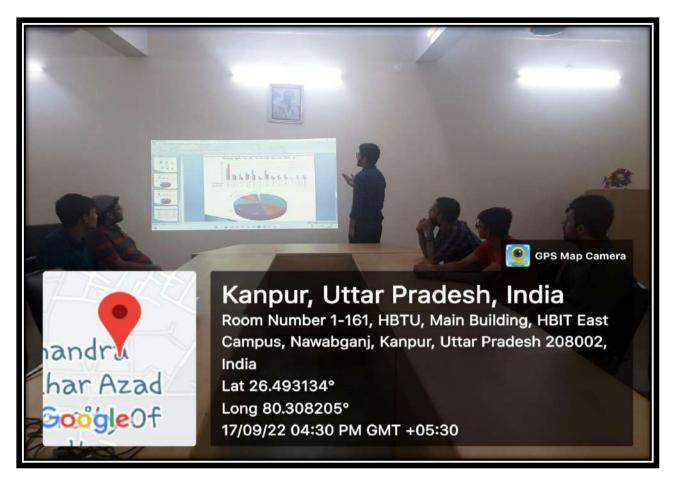

Engineering - Committee Room 105



### 26- Mechanical Engineering – CAD/Seminar Room 208 –A





27- Leather Technology - Class Room- 1

28- Leather Technology - Class Room-2



# Rappur Nagaar, Uttar Pradesh, India BTU, FSV4+xR9, HBIT East Campus, Nawabganj, BOS 3071222 BOS 3071222 BOS 3071222 BOS 3071222 BOS 3071220 BOS 3071200 BOS 307100 BOS 307100

Leather Technology - Class Room-3

29-

# **30-** Drawing Hall Main Building



### 31- Paint Technology - Seminar Room (201)



### 32- Oil Technology – Seminar Room (202)









































### 52- EC-1





















62- LHC-203









66- Main Building G-1





68- Main Building G-3





70- Main Building G-5



### 71- Main Building G-6



72- Main Building G-7





### 74- University - Committee Room





76-

**Guest House Committee Room**