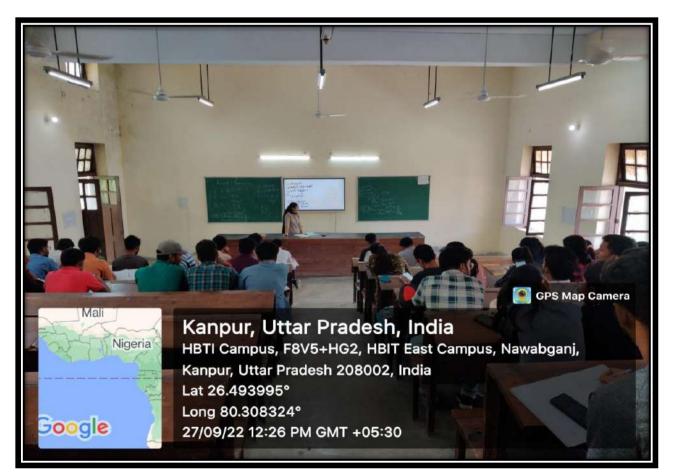

, Class Room-1



### 20- Electronics Engineering Class Room -2



### 21- Mechanical Engineering - Class Room 225-B



22- Mechanical Engineering- Class Room 202





24- Mechanical Engineering - Class Room 212



### 25- Mechanical Engineering - Committee Room 105



### 26- Mechanical Engineering – CAD/Seminar Room 208 –A





27- Leather Technology - Class Room- 1

28- Leather Technology - Class Room-2



# Rappur Nagaar, Uttar Pradesh, India BTU, FSV4+xR9, HBIT East Campus, Nawabganj, BOS 3071222 BOS 3071222 BOS 3071222 BOS 3071222 BOS 3071220 BOS 3071200 BOS 307100 BOS 307100

Leather Technology - Class Room-3

29-

# **30-** Drawing Hall Main Building



### 31- Paint Technology - Seminar Room (201)



### 32- Oil Technology – Seminar Room (202)









































### 52- EC-1





















62- LHC-203









66- Main Building G-1





68- Main Building G-3





70- Main Building G-5



### 71- Main Building G-6



72- Main Building G-7





### 74- University - Committee Room





76-

**Guest House Committee Room**