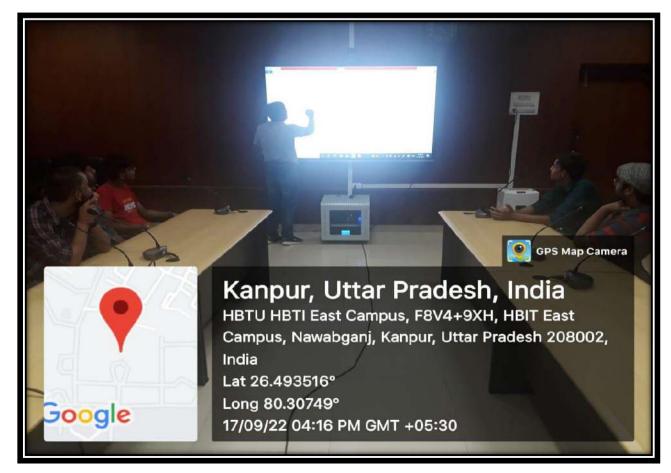

al Engineering - Committee Room 105



### 26- Mechanical Engineering – CAD/Seminar Room 208 –A





27- Leather Technology - Class Room- 1

28- Leather Technology - Class Room-2



# Rappur Nagaar, Uttar Pradesh, India BTU, FSV4+xR9, HBIT East Campus, Nawabganj, BOS 3071222 BOS 3071222 BOS 3071222 BOS 3071222 BOS 3071220 BOS 3071200 BOS 307100 BOS 307100

Leather Technology - Class Room-3

29-

# **30-** Drawing Hall Main Building



### 31- Paint Technology - Seminar Room (201)



### 32- Oil Technology – Seminar Room (202)









































### 52- EC-1





















62- LHC-203









66- Main Building G-1





68- Main Building G-3





70- Main Building G-5



### 71- Main Building G-6



72- Main Building G-7





### 74- University - Committee Room





76-

**Guest House Committee Room**