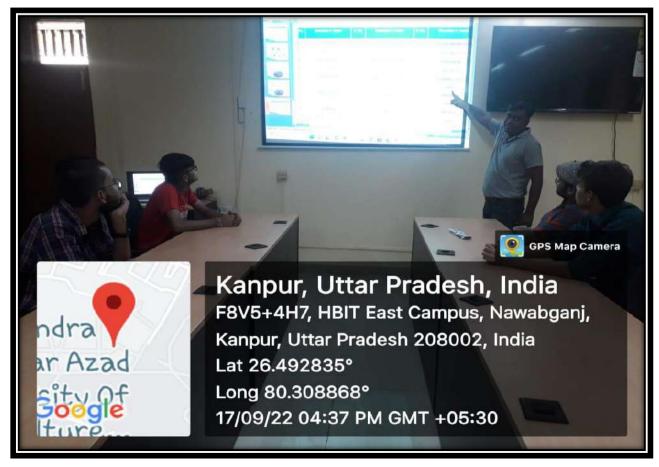

26- Mechanical Engineering – CAD/Seminar Room 208 –A





27- Leather Technology - Class Room- 1

28- Leather Technology - Class Room-2



# Rappur Nagaar, Uttar Pradesh, India BTU, FSV4+xR9, HBIT East Campus, Nawabganj, BOS 3071222 BOS 3071222 BOS 3071222 BOS 3071222 BOS 3071220 BOS 3071200 BOS 307100 BOS 307100

Leather Technology - Class Room-3

29-

# **30-** Drawing Hall Main Building



### 31- Paint Technology - Seminar Room (201)



### 32- Oil Technology – Seminar Room (202)









































### 52- EC-1





















62- LHC-203









66- Main Building G-1





68- Main Building G-3





70- Main Building G-5



### 71- Main Building G-6



72- Main Building G-7





### 74- University - Committee Room





76-

**Guest House Committee Room**